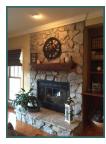

## 554 Broken Ridge Trail McLendon Hills

- 4 Bedroom, 3.5 bath
- Approx. 3,403 heated sf above grade
- Additional 555 sf finished basement
- 14 x 27 bonus room with separate office
- Spacious 2 car garage
- Master bedroom on the main floor
- 2.12 acres allowing for one horse
- 2 story entry
- Stone fireplace
- Wood floors
- Built-in cabinetry
- · Crown molding
- Shaker style kitchen cabinets
- Granite counters
- Breakfast bar seating
- Stainless steel appliances
- Extra large walk-in master closet
- Wraparound front porch
- Side porch off Master Bedroom
- Stone patio with firepit
- Too many upgrades to list them all!
- Community has POA and Restrictive Covenants