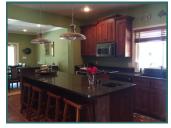

## 554 Broken Ridge Trail McLendon Hills

- 4 Bedroom, 3.5 bath
- Approx. 3,403 heated sf above grade
- Additional 555 sf finished basement
- 14 x 27 bonus room with separate office
- Spacious 2 car garage
- Master bedroom on the main floor
- 2.12 acres allowing for one horse
- 2 story entry
- Stone fireplace
- Wood floors
- Built-in cabinetry
- · Crown molding
- Shaker style kitchen cabinets
- Granite counters
- Breakfast bar seating
- Stainless steel appliances
- Extra large walk-in master closet
- Wraparound front porch
- Side porch off Master Bedroom
- Stone patio with firepit
- Too many upgrades to list them all!
- Community has POA and Restrictive Covenants