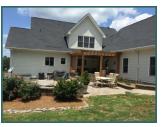

## 554 Broken Ridge Trail McLendon Hills

- 4 Bedroom, 3.5 bath
- Approx. 3,403 heated sf above grade
- Additional 555 sf finished basement
- 14 x 27 bonus room with separate office
- Spacious 2 car garage
- Master bedroom on the main floor
- 2.12 acres allowing for one horse
- 2 story entry
- Stone fireplace
- Wood floors
- Built-in cabinetry
- · Crown molding
- Shaker style kitchen cabinets
- Granite counters
- Breakfast bar seating
- Stainless steel appliances
- Extra large walk-in master closet
- Wraparound front porch
- Side porch off Master Bedroom
- Stone patio with firepit
- Too many upgrades to list them all!
- Community has POA and Restrictive Covenants

Spacious country home in prestigious McLendon Hills. Main level living with 3 additional bedrooms and 2 baths on second floor. Full finished basement with exercise room and "man cave" with private entrance. Above garage, you will find a media room, snack kitchen, and separate office. You won't find this much space at such an affordable price!