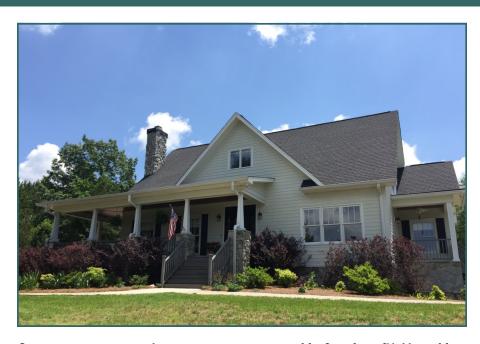

## COUNTRY CHARM AT IT'S FINEST!

## 554 Broken Ridge Trail McLendon Hills

- 4 Bedroom, 3.5 bath
- Approx. 3,403 heated sf above grade
- Additional 555 sf finished basement
- 14 x 27 bonus room with separate office
- Spacious 2 car garage
- Master bedroom on the main floor
- 2.12 acres allowing for one horse
- 2 story entry
- Stone fireplace
- Wood floors
- Built-in cabinetry
- · Crown molding
- Shaker style kitchen cabinets
- Granite counters
- Breakfast bar seating
- Stainless steel appliances
- Extra large walk-in master closet
- Wraparound front porch
- Side porch off Master Bedroom
- Stone patio with firepit
- Too many upgrades to list them all!
- Community has POA and Restrictive Covenants

Spacious country home in prestigious McLendon Hills. Main level living with 3 additional bedrooms and 2 baths on second floor. Full finished basement with exercise room and "man cave" with private entrance. Above garage, you will find a media room, snack kitchen, and separate office. You won't find this much space at such an affordable price!